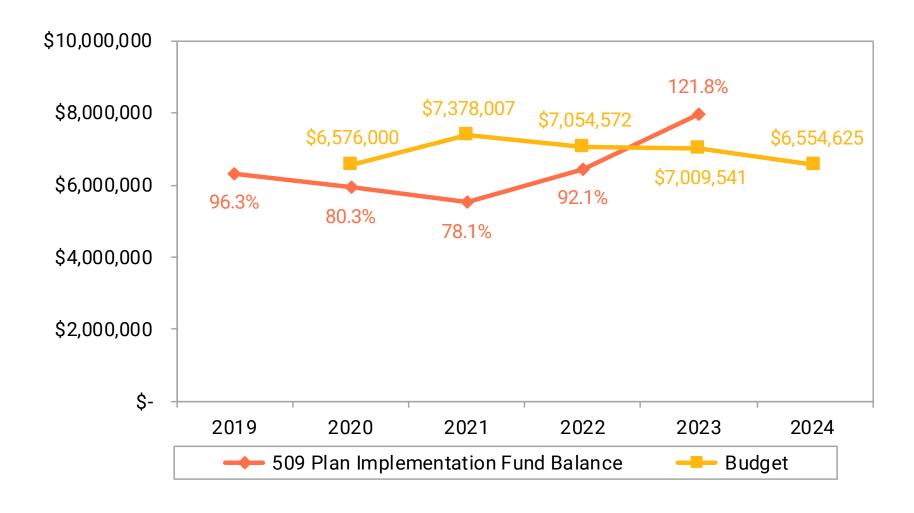

## 509 Plan Implementation Fund Balance Compared to Budget

#### 509 Plan Implementation Fund Budget to Actual

|                             | Original<br>Budgeted<br>Amounts |             | Budget<br>Amendments |          | Final<br>Budgeted<br>Amounts |             | Actual<br>Amounts |           | Variance with Final Budget |           |
|-----------------------------|---------------------------------|-------------|----------------------|----------|------------------------------|-------------|-------------------|-----------|----------------------------|-----------|
| Revenues                    | \$                              | 4,092,711   | \$                   | -        | \$                           | 4,092,711   | \$                | 4,370,267 | \$                         | 277,556   |
| Expenditures                |                                 |             |                      |          |                              |             |                   |           |                            |           |
| Current                     |                                 |             |                      |          |                              | . =         |                   |           |                            |           |
| General Government          |                                 | 1,792,011   |                      | -        |                              | 1,792,011   |                   | 1,399,661 |                            | 392,350   |
| Programs                    |                                 | 1,883,130   |                      | (4,830)  |                              | 1,878,300   |                   | 671,823   |                            | 1,206,477 |
| Projects                    |                                 | 3,628,828   |                      | 39,543   |                              | 3,668,371   |                   | 595,275   |                            | 3,073,096 |
| Capital outlay              |                                 | -           |                      | -        |                              | -           |                   | 82,915    |                            | (82,915)  |
| Debt service                |                                 | -           |                      | -        |                              | -           |                   | 97,307    |                            | (97,307)  |
| Total Expenditures          |                                 | 7,303,969   |                      |          |                              | 7,338,682   |                   | 2,846,981 |                            | 4,491,701 |
| Net Change in Fund Balances |                                 | (3,211,258) |                      | (34,713) |                              | (3,245,971) |                   | 1,523,286 |                            | 4,769,257 |
| Fund Balances, January 1    |                                 | 6,457,992   |                      |          |                              | 6,457,992   |                   | 6,457,992 |                            |           |
| Fund Balances, December 31  | \$                              | 3,246,734   | \$                   | (34,713) | \$                           | 3,212,021   | \$                | 7,981,278 | \$                         | 4,769,257 |