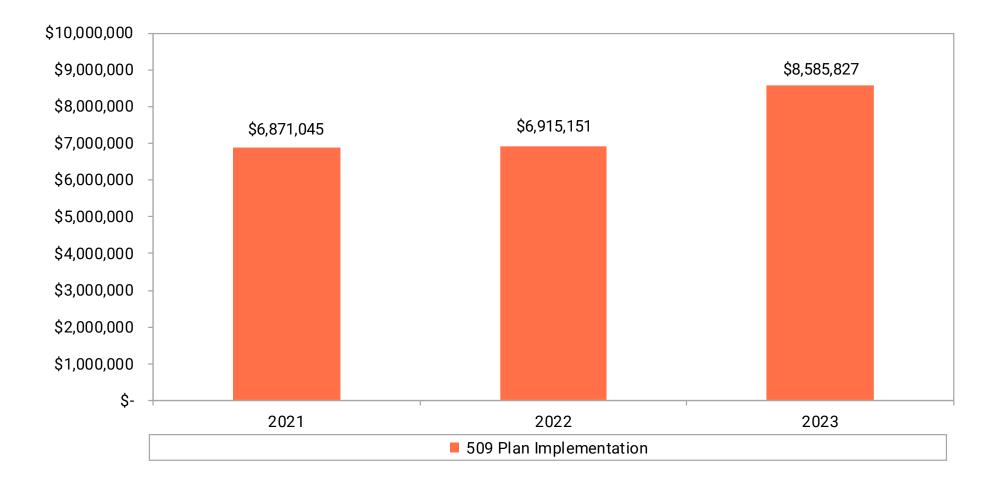

| 2,846,981 |                            | 4,491,701 |
| Net Change in Fund Balances |                                 | (3,211,258) |                      | (34,713) |                              | (3,245,971) |                   | 1,523,286 |                            | 4,769,257 |
| Fund Balances, January 1    |                                 | 6,457,992   |                      |          |                              | 6,457,992   |                   | 6,457,992 |                            |           |
| Fund Balances, December 31  | \$                              | 3,246,734   | \$                   | (34,713) | \$                           | 3,212,021   | \$                | 7,981,278 | \$                         | 4,769,257 |



#### Cash and Investments Balances





## Your Abdo Team



Justin Nilson, CPA
Partner

justin.nilson@abdosolutions.com



John Stachel, CPA Senior Associate

john.stachel@abdosolutions.com



Mathato Makhaye Senior Associate

mathato.makhaye@abdosolutions.com



Adam Owens
Associate

adam.owens@abdosolutions.com



Jack Pemble Intern

jack.pemble@abdosolutions.com