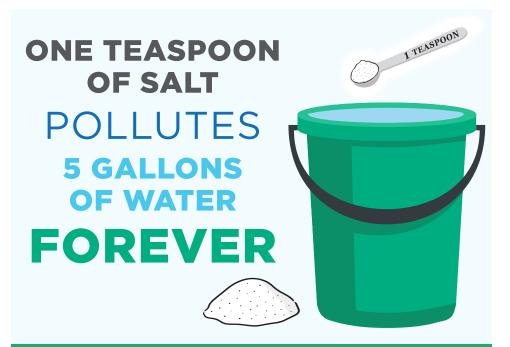

### HIRE CERTIFIED APPLICATORS

Encourage your contractor to become Smart Salt Certified.

Melting snow and ice carries salt into storm drains that empty into lakes, streams, and wetlands. Once the salt is dissolved in water, there is no practical way to remove it.

STAY SAFE while using less salt.

SAVE MONEY by using less salt.

PROTECT LAKES
AND RIVERS
by using less salt.

Melting snow and ice carries salt into storm drains that empty into lakes, streams, and wetlands. Once the salt is dissolved in water, there is no practical way to remove it.