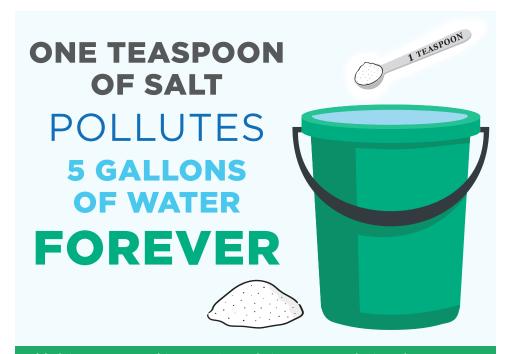

### HIRE CERTIFIED APPLICATORS

Encourage your contractor to become Smart Salt Certified.

Melting snow and ice carries salt into storm drains that empty into lakes, streams, and wetlands. Once the salt is dissolved in water, there is no practical way to remove it.

STAY SAFE while using less salt.

SAVE MONEY by using less salt.

PROTECT LAKES
AND RIVERS
by using less salt.

Melting snow and ice carries salt into storm drains that empty into lakes, streams, and wetlands. Once the salt is dissolved in water, there is no practical way to remove it.