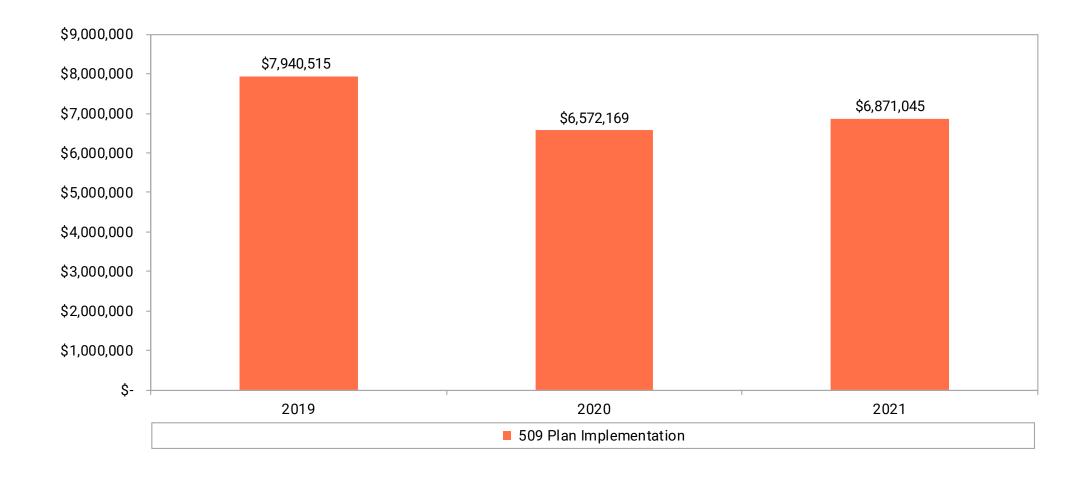

| 37,946                            | (37,946)                          |
| Total Expenditures                                    | 7,378,007                           | 4,248,989                         | 3,129,018                         |
| Net Change in Fund Balances                           | (3,024,427)                         | (413,419)                         | 2,611,008                         |
| Fund Balances, January 1                              | 5,926,225                           | 5,926,225                         |                                   |
| Fund Balances, December 31                            | \$ 2,901,798                        | \$ 5,512,806                      | \$ 2,611,008                      |



### Cash and Investments Balances





### Your Abdo Team



Andy Berg, CPA
Partner

andrew.berg@abdosolutions.com



Justin Nilson, CPA Senior Manager

justin.nilson@abdosolutions.com



Erik Wagner Senior Associate

erik.wagner@abdosolutions.com

John Stachel Intern

john.stachel@abdosolutions.com