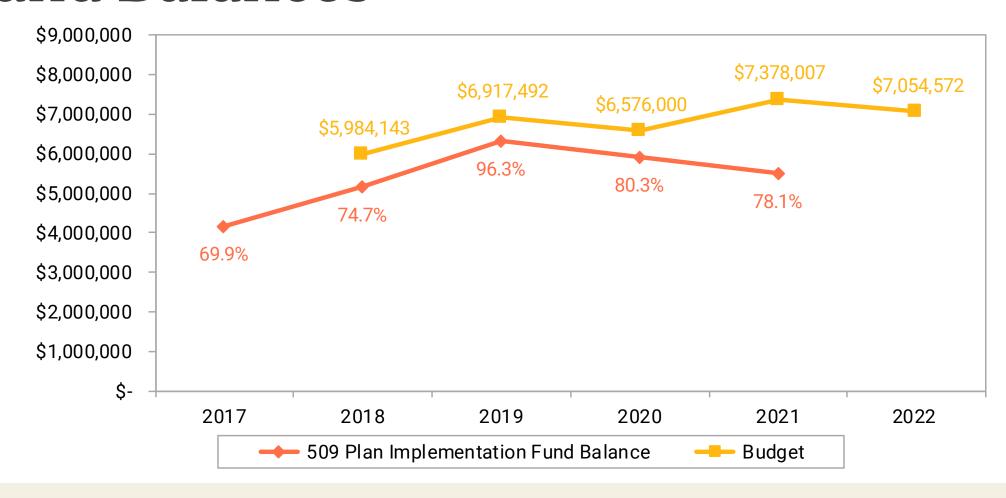

### Riley Purgatory Bluff Creek Watershed District

2021 Financial Statement Audit



### Introduction

- Audit Opinion and Responsibility
- 509 Plan Implementation Fund Results



#### **Audit Results**

#### **Auditor's Opinion**



- Unmodified/Clean Opinion
- No Internal Control Findings in 2021





## Results from Prior Year 2020 Audit Findings

- Timely Payment of Claims
  - Compliance Finding
  - MN State 471.425
  - None of the payments tested during our audit were paid outside of the Minnesota Legal Compliance timeline.



### 509 Plan Implementation Fund – Fund Balances





# 509 Plan Implementation Fund Budget to Actual

|                                                       | Final<br>Budgeted<br>Amounts        | Actual<br>Amounts                 | Variance with Final Budget        |
|-------------------------------------------------------|-------------------------------------|-----------------------------------|-----------------------------------|
| Revenues                                              | \$ 4,353,580                        | \$ 3,835,570                      | \$ (518,010)                      |
| Current<br>General Government<br>Programs<br>Projects | 1,470,054<br>2,239,379<br>3,668,574 | 1,203,987<br>857,423<br>2,149,633 | 266,067<br>1,381,956<br>1,518,941 |
| Capital Outlay                                        | -