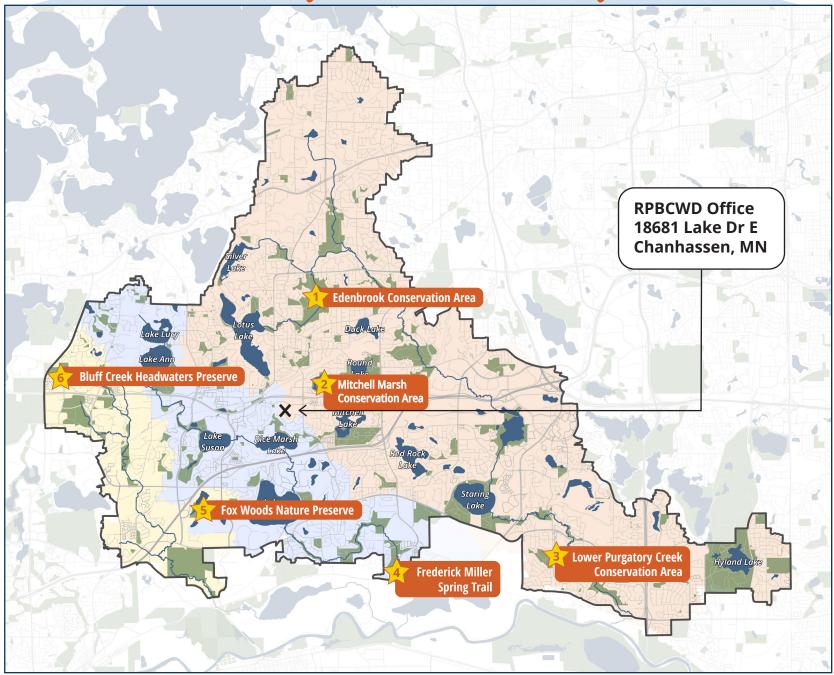

# Passport Site Map

## **Site 1:** Edenbrook Conservation Area

#### Site 2: Mitchell Marsh Conservation Area

### **Site 3:** Lower Purgatory Creek Conservation Area

## **Site 4:** Frederick Miller Spring Trail

### **Site 5:** Fox Woods Nature Preserve

### **Site 6:** Bluff Creek Headwaters Preserve